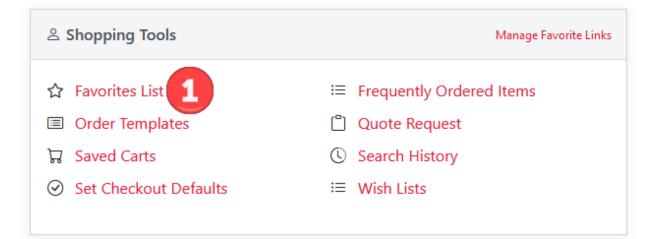

After you've added an item to your favorites, it will display as a Favorite Item in search results, etc.

You can easily access your Favorites List by visiting My Account Portal page (click on your name in the header of the site).

Under the "Shopping Tools" area, there will be a link to "Favorites List"